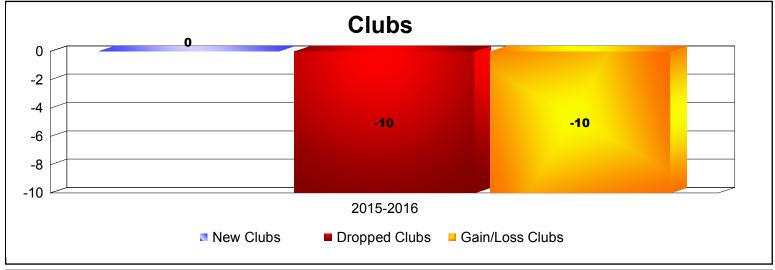

**Disbanded Districts**As of June 2016 Cumulative

| Year      | New<br>Clubs | Dropped<br>Clubs | Gain/<br>Loss<br>Clubs | New<br>Members | Charter<br>Members | Reinstate<br>Members | Transfer<br>Members | Total<br>Member<br>Added | Total<br>Members<br>Dropped | Gain/<br>Loss<br>Members |
|-----------|--------------|------------------|------------------------|----------------|--------------------|----------------------|---------------------|--------------------------|-----------------------------|--------------------------|
| 2015-2016 | 0            | -10              | -10                    | 5              | 0                  | 0                    | 0                   | 5                        | -276                        | -271                     |
| Average   | 0            | -10              | -10                    | 5              | 0                  | 0                    | 0                   | 5                        | -276                        | -271                     |