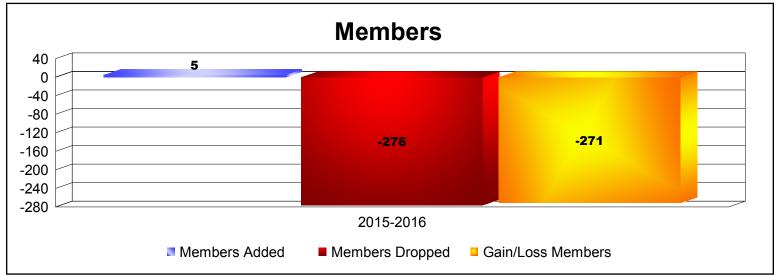

**Disbanded Districts**As of June 2016 Cumulative

| Year      | New<br>Clubs | Dropped<br>Clubs | Gain/<br>Loss<br>Clubs | New<br>Members | Charter<br>Members | Reinstate<br>Members | Transfer<br>Members | Total<br>Member<br>Added | Total<br>Members<br>Dropped | Gain/<br>Loss<br>Members |
|-----------|--------------|------------------|------------------------|----------------|--------------------|----------------------|---------------------|--------------------------|-----------------------------|--------------------------|
| 2015-2016 | 0            | -10              | -10                    | 5              | 0                  | 0                    | 0                   | 5                        | -276                        | -271                     |
| Average   | 0            | -10              | -10                    | 5              | 0                  | 0                    | 0                   | 5                        | -276                        | -271                     |